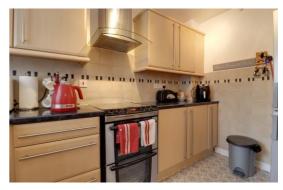

### **Kitchen** 10' 0" x 6' 4" (3.06m x 1.92m)

Having a range of modern units extending to base and eye level with fitted work surfaces having an inset stainless steel sink unit with mixer tap. Spaces for appliances, tiled effect floor, tiled splashbacks and double glazed window to the front elevation.