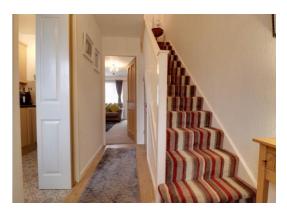

#### **Entrance Hall**

A bright entrance hall with wood effect floor, radiator and stairs leading to the first floor with a useful understairs storage cupboard.

#### **First Floor Landing**

Having access to loft space with loft ladder.