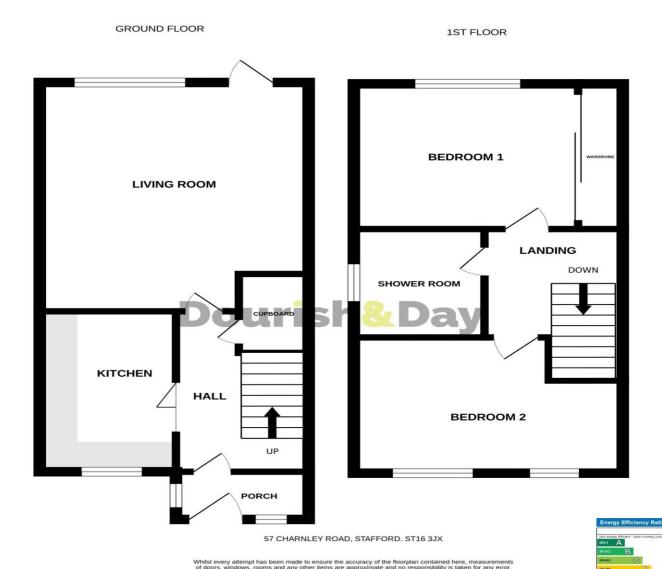

Presented to a superb standard throughout, with plenty of off-street parking and in a wonderful area too, this property is sure to be popular. Comprising an entrance porch, entrance hall, spectacular living room with door to the rear garden and modern kitchen. Upstairs there are two double bedrooms and a modern shower room. Outside is a landscaped rear garden with paved seating areas and a shed for storage whilst there is plenty of parking on the tarmacadam driveway.

#### **Entrance Porch**

An enclosed entrance porch accessed through a double glazed door with double glazed windows, tiled floor and further double glazed door leading to:

#### **Entrance Hall**

A bright entrance hall with wood effect floor, radiator and stairs leading to the first floor with a useful understairs storage cupboard.

#### **Living / Dining Room** 14' 3" x 12' 7" (4.35m x 3.84m)

A bright, spacious reception room having a contemporary wall mounted electric fire, radiator, double glazed window and door giving views and access to the rear garden.

### **Kitchen** 10' 0" x 6' 4" (3.06m x 1.92m)

Having a range of modern units extending to base and eye level with fitted work surfaces having an inset stainless steel sink unit with mixer tap. Spaces for appliances, tiled effect floor, tiled splashbacks and double glazed window to the front elevation.

#### **First Floor Landing**

Having access to loft space with loft ladder.

#### **Bedroom One** 9' 1" x 10' 7" (2.77m x 3.22m)

A double bedroom having wall to wall fitted wardrobes, radiator and double glazed window to the rear elevation.

#### **Bedroom Two** 8' 1" x 12' 7" (2.47m x 3.84m)

A second double bedroom having a radiator and two double glazed windows to the front elevation.

#### **Shower Room** 6' 9" x 6' 1" (2.06m x 1.86m)

Having a contemporary white suite which includes a tiled shower cubicle with mains shower, pedestal wash basin with mixer tap and low level WC. Heated chrome towel rail, tiled effect flooring and double glazed window to the front elevation.