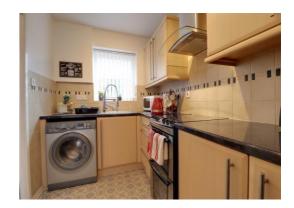

### **Kitchen** 10' 0" x 6' 4" (3.06m x 1.92m)

Having a range of modern units extending to base and eye level with fitted work surfaces having an inset stainless steel sink unit with mixer tap. Spaces for appliances, tiled effect floor, tiled splashbacks and double glazed window to the front elevation.