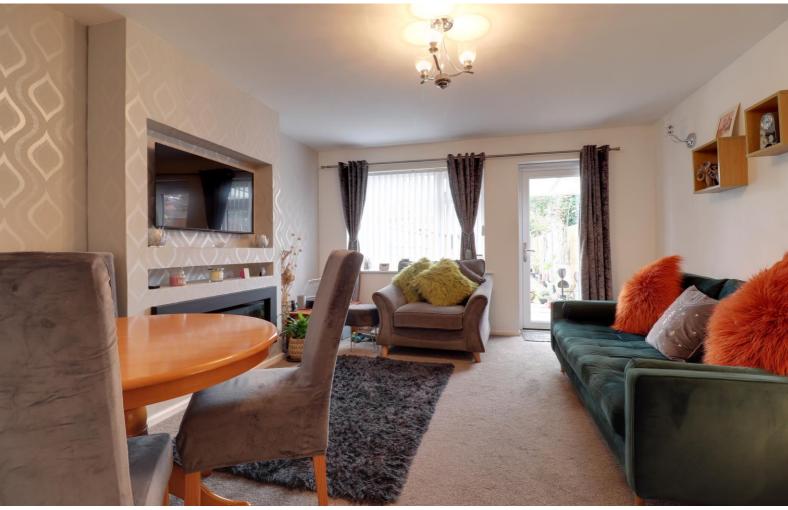

#### **Living / Dining Room** 14' 3" x 12' 7" (4.35m x 3.84m)

A bright, spacious reception room having a contemporary wall mounted electric fire, radiator, double glazed window and door giving views and access to the rear garden.