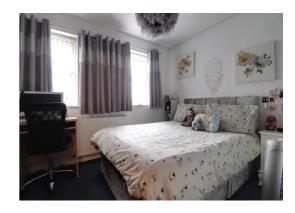

#### **Bedroom Two** 8' 1" x 12' 7" (2.47m x 3.84m)

A second double bedroom having a radiator and two double glazed windows to the front elevation.