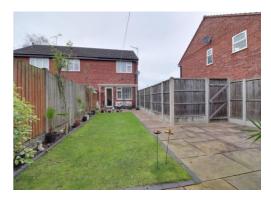

#### **Outside - Front**

The property is approached over a large tarmac driveway which extends to the side of the property allowing additional off-road parking.

#### **Outside - Rear**

A beautifully kept and well designed landscaped rear garden including paved seating areas with a canopy connected to the rear of the house covering part of the patio. There is a shaped lawn with a variety of beds having plants and shrubs.