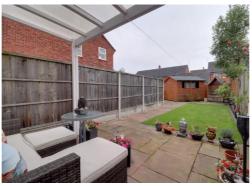

#### **Outside - Rear**

A beautifully kept and well designed landscaped rear garden including paved seating areas with a canopy connected to the rear of the house covering part of the patio. There is a shaped lawn with a variety of beds having plants and shrubs.