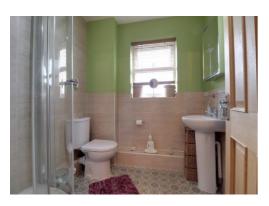

#### **Shower Room** 6' 9" x 6' 1" (2.06m x 1.86m)

Having a contemporary white suite which includes a tiled shower cubicle with mains shower, pedestal wash basin with mixer tap and low level WC. Heated chrome towel rail, tiled effect flooring and double glazed window to the front elevation.