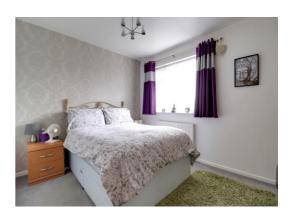

#### **Bedroom One** 9' 1" x 10' 7" (2.77m x 3.22m)

A double bedroom having wall to wall fitted wardrobes, radiator and double glazed window to the rear elevation.